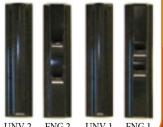

## Cong Gun Griffs

the world's only self-customizing

Choose from 4 models! rifle/shotgun grip

Enhances accuracy, comfort & consistency with rifles, shotguns & other long guns.

Four models to fit all size hands, stocks and grip frames.

**3M** Adhesive will stick to but not harm wood & synthetic stocks.

Made with **Sorbothane**, the premier shock absorbing material that forms to your personal grip!

Made & field-tested by hunters, for hunters.

and muzzleloaders

Proudly made in the USA

SOLD IN SELECT GUN SHOPS, SPORTING GOODS STORES, AND NOW ONLINE AT WWW.GODAGRIP.COM

For information on installation, use, care, and safeguards on the God'A Grip and other Triple M Enterprises Inc. products, call (321) 242-0200 or go to www.god-a-grip.com.