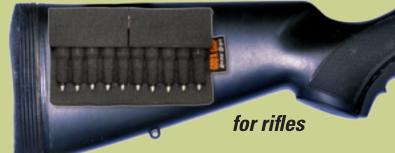

# Ammo arigo

Carry ammo like never before!

- · Ribbed elastic that's uncomfortable to your face
- Slides and moves around on your stock, this creates a bad cheek weld, which hurts your accuracy
- Interferes with and is hard to put on and take off of sling
- You have to unload old style shell carrier when you put gun in case or when you take your firearm into a gun shop or travel in public
- Does not accentuate the look of your firearm
- Innovative top flap protects ammo from falling out, simply folds behind bullets when not in use

## Carry ammo like never before!

- Woven polyester hook an loop made for outdoors, superior UV and grips better when wet and around salt
- Heavy woven polyester elastic-made for outdoor use, made to last (will not run if snagged)
- Stays in place, will not come off until you pull it off
- Leaves stock uncluttered for a natural feel when shooting allows for use of a shock and recoil reducing cheek pad, like the God'A Grip Cheek Pad which creates a comfortable, secure cheek weld
- Makes for easy on and off when using a sling will not interfere with sling
- Simply peel off Ammo Grip when traveling, taking your firearm into a gun shop or carrying in a gun case
- By having a second or third Ammo Grip, allows you to strip and regrip with extra ammo-quick, also rolls up and keeps your extra ammo organized in your pocket
- Great style, creates a more custom look for your firearm
- Adhesive was developed to stick to synthetic or wood stocks, but can be removed with no harm to firearm finish – simple peel and stick
- Choice of 6 or 10 shot for standard size ammo-great for competitive shooters and hunters, 5 shot for shotgunners and 6 shot for big bore guns – Winchester Short Magnums, Remington Ultra Mags, Weatherby Magnums, Ultra Mags, .410's, etc.