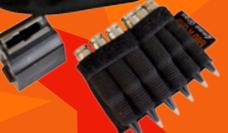

# Ammo arigo

Carry ammo like never before!

- · Ribbed elastic that's uncomfortable to your face
- Slides and moves around on your stock, this creates a bad cheek weld, which hurts your accuracy
- Interferes with and is hard to put on and take off of sling
- You have to unload old style shell carrier when you put gun in case or when you take your firearm into a gun shop or travel in public
- Does not accentuate the look of your firearm
- Innovative top flap protects ammo from falling out, simply folds behind bullets when not in use

## Carry ammo like never before!

- Woven polyester hook an loop made for outdoors, superior UV and grips better when wet and around salt
- Heavy woven polyester elastic-made for outdoor use, made to last (will not run if snagged)
- Stays in place, will not come off until you pull it off
- Leaves stock uncluttered for a natural feel when shooting allows for use of a shock and recoil reducing cheek pad, like the God'A Grip Cheek Pad which creates a comfortable, secure cheek weld
- Makes for easy on and off when using a sling will not interfere with sling
- Simply peel off Ammo Grip when traveling, taking your firearm into a gun shop or carrying in a gun case
- By having a second or third Ammo Grip, allows you to strip and regrip with extra ammo-quick, also rolls up and keeps your extra ammo organized in your pocket
- Great style, creates a more custom look for your firearm
- Adhesive was developed to stick to synthetic or wood stocks, but can be removed with no harm to firearm finish – simple peel and stick
- Choice of 6 or 10 shot for standard size ammo-great for competitive shooters and hunters, 5 shot for shotgunners and 6 shot for big bore guns – Winchester Short Magnums, Remington Ultra Mags, Weatherby Magnums, Ultra Mags, .410's, etc.