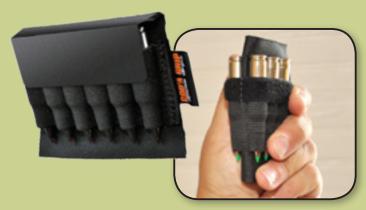

# Ammo arigo

Carry ammo like never before!

- · Ribbed elastic that's uncomfortable to your face
- Slides and moves around on your stock, this creates a bad cheek weld, which hurts your accuracy
- Interferes with and is hard to put on and take off of sling
- You have to unload old style shell carrier when you put gun in case or when you take your firearm into a gun shop or travel in public
- Does not accentuate the look of your firearm
- Innovative top flap protects ammo from falling out, simply folds behind bullets when not in use

## Carry ammo like never before!

- Woven polyester hook an loop made for outdoors, superior UV and grips better when wet and around salt
- Heavy woven polyester elastic-made for outdoor use, made to last (will not run if snagged)
- Stays in place, will not come off until you pull it off
- Leaves stock uncluttered for a natural feel when shooting allows for use of a shock and recoil reducing cheek pad, like the God'A Grip Cheek Pad which creates a comfortable, secure cheek weld
- Makes for easy on and off when using a sling will not interfere with sling
- Simply peel off Ammo Grip when traveling, taking your firearm into a gun shop or carrying in a gun case
- By having a second or third Ammo Grip, allows you to strip and regrip with extra ammo-quick, also rolls up and keeps your extra ammo organized in your pocket
- Great style, creates a more custom look for your firearm
- Adhesive was developed to stick to synthetic or wood stocks, but can be removed with no harm to firearm finish – simple peel and stick
- Choice of 6 or 10 shot for standard size ammo-great for competitive shooters and hunters, 5 shot for shotgunners and 6 shot for big bore guns – Winchester Short Magnums, Remington Ultra Mags, Weatherby Magnums, Ultra Mags, .410's, etc.