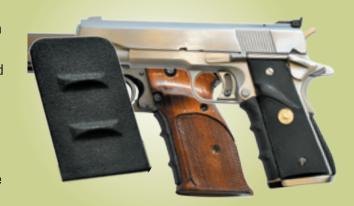

## New inexpensive soft, custom grips for removable side grip pistols!

- New slimmer, slightly texture design with wings that slide beneath the grip panels for a secure, locked in fit
- Gives a custom feel to any ones hands, helps to keep a firm locked in grip
- Absorbs shock to the shooters fingers relieves stress to forearms from over gripping
- · Gives a custom look and feel to your pistol
- Fits most pistols with removable grip side panels or polymer frame