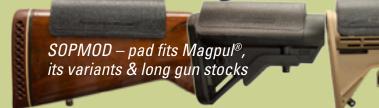

#### Models to fit all stocks!

**LSRCP** – contoured for flat sided stocks

**TSCP** – pad for collapsible stocks

**ATICCR** – pad for adjustable cheek rests

CACR – pad for Cherokee Arms cheek rests

**MPCP** – pad for sniper stocks