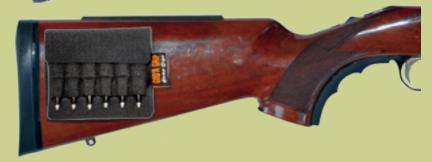

# Ammo arigo

Carry ammo like never before!

- · Ribbed elastic that's uncomfortable to your face
- Slides and moves around on your stock, this creates a bad cheek weld, which hurts your accuracy
- Interferes with and is hard to put on and take off of sling
- You have to unload old style shell carrier when you put gun in case or when you take your firearm into a gun shop or travel in public
- Does not accentuate the look of your firearm
- Innovative top flap protects ammo from falling out, simply folds behind bullets when not in use

## Carry ammo like never before!

- Woven polyester hook an loop made for outdoors, superior UV and grips better when wet and around salt
- Heavy woven polyester elastic-made for outdoor use, made to last (will not run if snagged)
- Stays in place, will not come off until you pull it off
- Leaves stock uncluttered for a natural feel when shooting allows for use of a shock and recoil reducing cheek pad, like the God'A Grip Cheek Pad which creates a comfortable, secure cheek weld
- Makes for easy on and off when using a sling will not interfere with sling
- Simply peel off Ammo Grip when traveling, taking your firearm into a gun shop or carrying in a gun case
- By having a second or third Ammo Grip, allows you to strip and regrip with extra ammo-quick, also rolls up and keeps your extra ammo organized in your pocket
- Great style, creates a more custom look for your firearm
- Adhesive was developed to stick to synthetic or wood stocks, but can be removed with no harm to firearm finish – simple peel and stick
- Choice of 6 or 10 shot for standard size ammo-great for competitive shooters and hunters, 5 shot for shotgunners and 6 shot for big bore guns – Winchester Short Magnums, Remington Ultra Mags, Weatherby Magnums, Ultra Mags, .410's, etc.