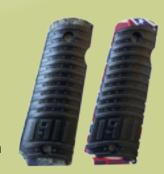

## Cong Gun Griffs

the world's only self-customizing

Choose from 4 models! rifle/shotgun grip

Enhances accuracy, comfort & consistency with rifles, shotguns & other long guns.

Four models to fit all size hands, stocks and grip frames.

**3M** Adhesive will stick to but not harm wood & synthetic stocks.

Made with **Sorbothane**, the premier shock absorbing material that forms to your personal grip!

Made & field-tested by hunters, for hunters.

and muzzleloaders

Proudly made in the USA

SOLD IN SELECT GUN SHOPS, SPORTING GOODS STORES, AND NOW ONLINE AT WWW.GODAGRIP.COM

For information on installation, use, care, and safeguards on the God'A Grip and other Triple M Enterprises Inc. products, call (321) 242-0200 or go to www.god-a-grip.com.