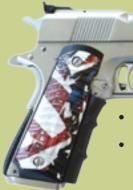

### 19H ARTIFF

- Our 1911 Sorbothane grips conform to your personal grip
- Available in Black with several perimeter patterns or complete hydro pattern of entire side paneling. For more details and patterns checkout www.godagrip.com