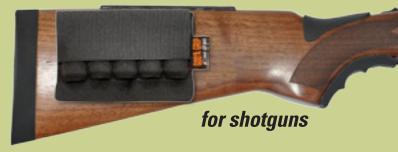

# Ammo arigo

Carry ammo like never before!

- · Ribbed elastic that's uncomfortable to your face
- Slides and moves around on your stock, this creates a bad cheek weld, which hurts your accuracy
- Interferes with and is hard to put on and take off of sling
- You have to unload old style shell carrier when you put gun in case or when you take your firearm into a gun shop or travel in public
- Does not accentuate the look of your firearm
- Innovative top flap protects ammo from falling out, simply folds behind bullets when not in use

## Carry ammo like never before!

- Woven polyester hook an loop made for outdoors, superior UV and grips better when wet and around salt
- Heavy woven polyester elastic-made for outdoor use, made to last (will not run if snagged)
- Stays in place, will not come off until you pull it off
- Leaves stock uncluttered for a natural feel when shooting allows for use of a shock and recoil reducing cheek pad, like the God'A Grip Cheek Pad which creates a comfortable, secure cheek weld
- Makes for easy on and off when using a sling will not interfere with sling
- Simply peel off Ammo Grip when traveling, taking your firearm into a gun shop or carrying in a gun case
- By having a second or third Ammo Grip, allows you to strip and regrip with extra ammo-quick, also rolls up and keeps your extra ammo organized in your pocket
- Great style, creates a more custom look for your firearm
- Adhesive was developed to stick to synthetic or wood stocks, but can be removed with no harm to firearm finish – simple peel and stick
- Choice of 6 or 10 shot for standard size ammo-great for competitive shooters and hunters, 5 shot for shotgunners and 6 shot for big bore guns – Winchester Short Magnums, Remington Ultra Mags, Weatherby Magnums, Ultra Mags, .410's, etc.